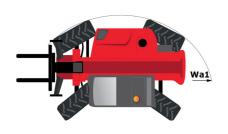

| JSM                                                         |

# MT 1840 A 100D ST5 S1 - Dimensional drawing







## MT 1840 A 100D ST5 S1 - Load chart

Machine on tires with forks - with levelling device Metric

### 14 40° 13 12 11 10 30° 9 8 7 20° 6 5 4 10° 3 2 0° 6 5 4 10° 3 2 0° 6 5 4 10° 3 2 0° 6 10° 3 2 10° 6 10° 3 2 10° 6 10° 6 10° 6 10° 6 10° 6 10° 6 10° 6 10° 6 10° 6 10° 6 10° 6 10° 6 10° 6 10° 6 10° 6 10° 6 10° 6 10° 6 10° 6 10° 6 10° 6 10° 6 10° 6 10° 6 10° 6 10° 6 10° 6 10° 6 10° 6 10° 6 10° 6 10° 6 10° 6 10° 6 10° 6 10° 6 10° 6 10° 6 10° 6 10° 6 10° 6 10° 6 10° 6 10° 6 10° 6 10° 6 10° 6 10° 6 10° 6 10° 6 10° 6 10° 6 10° 6 10° 6 10° 6 10° 6 10° 6 10° 6 10° 6 10° 6 10° 6 10° 6 10° 6 10° 6 10° 6 10° 6 10° 6 10° 6 10° 6 10° 6 10° 6 10° 6 10° 7 10° 8 10° 7 10° 8 10° 8 10° 8 10° 8 10° 8 10° 8 10° 8 10° 8 10° 8 10° 8 10° 8 10° 8 10° 8 10° 8 10° 8 10° 8 10° 8 10° 8 10° 8 10° 8 10° 8 10° 8 1