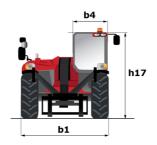

| JSM                                                         |

# MT 1840 A 100D ST5 S1 - Dimensional drawing







## MT 1840 A 100D ST5 S1 - Load chart

Machine on tires with forks - with levelling device Metric

### 14 40° 13 12 11 10 30° 9 8 7 20° 6 5 4 10° 3 2 0° 6 5 4 10° 3 2 0° 6 5 4 10° 3 2 0° 6 10° 3 2 10° 6 10° 3 2 10° 6 10° 6 10° 6 10° 6 10° 6 10° 6 10° 6 10° 6 10° 6 10° 6 10° 6 10° 6 10° 6 10° 6 10° 6 10° 6 10° 6 10° 6 10° 6 10° 6 10° 6 10° 6 10° 6 10° 6 10° 6 10° 6 10° 6 10° 6 10° 6 10° 6 10° 6 10° 6 10° 6 10° 6 10° 6 10° 6 10° 6 10° 6 10° 6 10° 6 10° 6 10° 6 10° 6 10° 6 10° 6 10° 6 10° 6 10° 6 10° 6 10° 6 10° 6 10° 6 10° 6 10° 6 10° 6 10° 6 10° 6 10° 6 10° 6 10° 6 10° 6 10° 6 10° 6 10° 6 10° 6 10° 6 10° 6 10° 6 10° 6 10° 6 10° 6 10° 6 10° 7 10° 8 10° 7 10° 8 10° 8 10° 8 10° 8 10° 8 10° 8 10° 8 10° 8 10° 8 10° 8 10° 8 10° 8 10° 8 10° 8 10° 8 10° 8 10° 8 10° 8 10° 8 10° 8 10° 8 10° 8 10°