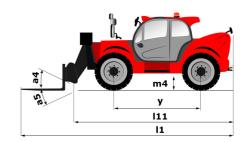

| JSM                                                         |

# MT 1840 A 100D ST5 S1 - Dimensional drawing







## MT 1840 A 100D ST5 S1 - Load chart

Machine on tires with forks - with levelling device Metric

### 14 40° 13 12 11 10 30° 9 8 7 20° 6 5 4 10° 3 2 0° 6 5 4 10° 3 2 0° 6 5 4 10° 3 2 0° 6 10° 3 2 10° 6 10° 3 2 10° 6 10° 6 10° 6 10° 6 10° 6 10° 6 10° 6 10° 6 10° 6 10° 6 10° 6 10° 6 10° 6 10° 6 10° 6 10° 6 10° 6 10° 6 10° 6 10° 6 10° 6 10° 6 10° 6 10° 6 10° 6 10° 6 10° 6 10° 6 10° 6 10° 6 10° 6 10° 6 10° 6 10° 6 10° 6 10° 6 10° 6 10° 6 10° 6 10° 6 10° 6 10° 6 10° 6 10° 6 10° 6 10° 6 10° 6 10° 6 10° 6 10° 6 10° 6 10° 6 10° 6 10° 6 10° 6 10° 6 10° 6 10° 6 10° 6 10° 6 10° 6 10° 6 10° 6 10° 6 10° 6 10° 6 10° 6 10° 6 10° 6 10° 6 10° 6 10° 6 10° 7 10° 8 10° 7 10° 8 10° 8 10° 8 10° 8 10° 8 10° 8 10° 8 10° 8 10° 8 10° 8 10° 8 10° 8 10° 8 10° 8 10° 8 10° 8 10° 8 10° 8 10° 8 10° 8 10° 8 10° 8 10° 8